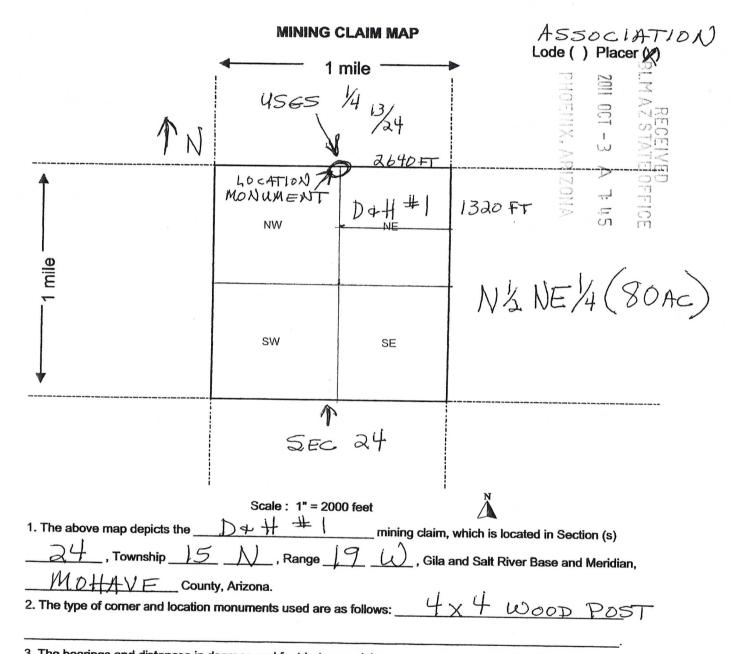

## Claim Begin-End: AMC407549-AMC407549

5 Annual Filings

AZ15058-4 AMC407284-AMC408064

| · · · · · · · · · · · · · · · · · · ·                                                                                                         |                                                                       |                                                          |                                                                                                                 |
|-----------------------------------------------------------------------------------------------------------------------------------------------|-----------------------------------------------------------------------|----------------------------------------------------------|-----------------------------------------------------------------------------------------------------------------|
|                                                                                                                                               | $\left( \begin{array}{c} \end{array} \right)$                         | 40                                                       | 7549                                                                                                            |
| UNITED STATES                                                                                                                                 | 123                                                                   |                                                          | 07550                                                                                                           |
| Form 3830-2 DEPARTMENT OF THE IN                                                                                                              | ITERIOR                                                               | AL 4                                                     | 07550                                                                                                           |
| (January 2017) BUREAU OF LAND MANA                                                                                                            | ( )                                                                   | FORM APPRO                                               |                                                                                                                 |
| MAINTENANCE FEE WAIVER C                                                                                                                      |                                                                       | OMB NO. 1004<br>Expires: January                         |                                                                                                                 |
| SEE INSTRUCTIONS ON                                                                                                                           | PAGE 2                                                                | LAPITES. January                                         | 51, 2020                                                                                                        |
| This small miner waiver is filed for the assessment year beginning of                                                                         | on Sentember 1 2 0 19 and en                                          | ding on Sentember 1 2020                                 |                                                                                                                 |
| The undersigned and all related parties owned ten or fewer mining                                                                             | claims, mill, or tunnel sites locate                                  | d and maintained on Federal lands in the U               | nited States                                                                                                    |
| of America on September 1, 2019.                                                                                                              |                                                                       |                                                          |                                                                                                                 |
| The undersigned have performed the assessment work required by<br>the undersigned must file an affidavit of assessment work with the I        | law for each mining claim listed pi<br>Bureau of Land Management (BL) | ( $\mathbf{M}$ ) by the December 30th following the fill | t by filing this form,                                                                                          |
| The undersigned understand that if the assessment work obligation                                                                             | has not yet come due under 30 U.S                                     | S.C. 28 (for those claims in their first assess          | sment year only),                                                                                               |
| a notice of intent to hold reciting this condition must be recorded by<br>The undersigned understand that mill and tunnel sites may also be I |                                                                       |                                                          | that a notice of                                                                                                |
| intent to hold for these sites is required to be filed with the BLM by                                                                        | the December 30th following the                                       | filing of this waiver.                                   |                                                                                                                 |
| The undersigned understand and acknowledge that pursuant to 43 L<br>document with the BLM may result in a fine of up to \$250,000, a pu       |                                                                       |                                                          | r fraudulent                                                                                                    |
| The mining claims, mill or tunnel sites for which this waiver from p                                                                          |                                                                       |                                                          |                                                                                                                 |
| CLAIM OR SITE NAME                                                                                                                            |                                                                       | BLM RECORDATION SERIAL                                   | NUMBER                                                                                                          |
| D + H #1                                                                                                                                      | . /                                                                   | AMC # 4075                                               | 49                                                                                                              |
| D + + + 2                                                                                                                                     |                                                                       | AMC # 4075                                               | 50                                                                                                              |
|                                                                                                                                               |                                                                       |                                                          |                                                                                                                 |
|                                                                                                                                               |                                                                       |                                                          |                                                                                                                 |
|                                                                                                                                               |                                                                       |                                                          | (1999)                                                                                                          |
|                                                                                                                                               |                                                                       | 2018                                                     |                                                                                                                 |
|                                                                                                                                               |                                                                       | <b>X</b>                                                 | ).<br>De                                                                                                        |
|                                                                                                                                               |                                                                       | <u> </u>                                                 |                                                                                                                 |
|                                                                                                                                               |                                                                       |                                                          |                                                                                                                 |
|                                                                                                                                               |                                                                       |                                                          | 15                                                                                                              |
| 0.                                                                                                                                            |                                                                       | 20                                                       | 20                                                                                                              |
| he owner(s) (claimants) of the above mining claims and sites are:                                                                             |                                                                       | × N                                                      | The second se |
| $\overline{P}$                                                                                                                                | 5                                                                     |                                                          | th                                                                                                              |
| DAN CAPEHART                                                                                                                                  | Vas                                                                   | 1 Kopphan                                                | K                                                                                                               |
| (Qwner's Name - Please Print)                                                                                                                 |                                                                       | (Owner's Signature)                                      | 6                                                                                                               |
| P.O. Box 485                                                                                                                                  | PRINEV                                                                | ILLE OR                                                  | 97754-048                                                                                                       |
| (Owner's Mailing Address)                                                                                                                     |                                                                       | City) (State)                                            | (Zip Code)                                                                                                      |
|                                                                                                                                               |                                                                       |                                                          |                                                                                                                 |
| TOYCE M CAPEHART                                                                                                                              |                                                                       | m. Capehart                                              |                                                                                                                 |
| (Owner's Name - Please Print)                                                                                                                 |                                                                       | (Owner's Signature)                                      |                                                                                                                 |
| P.O Roy 485                                                                                                                                   | PRIME                                                                 | VIIIE OR,                                                | 97754-048                                                                                                       |
| (Owner's Mailing Address)                                                                                                                     | ((                                                                    | City) (State)                                            | (Zip Code)                                                                                                      |
|                                                                                                                                               | 1                                                                     |                                                          |                                                                                                                 |
| HARVEY J LYNCH                                                                                                                                | - this                                                                | Thank                                                    |                                                                                                                 |
| (Owner's Name - Please Print)                                                                                                                 | D                                                                     | (Owner's Signature)                                      |                                                                                                                 |
| P. O Box 140                                                                                                                                  | DURK                                                                  | EE OR                                                    | 97905-014                                                                                                       |
| (Owner's Mailing Address)                                                                                                                     | - (c                                                                  | Sity) (State)                                            | (Zip Code)                                                                                                      |
| Diane Luis                                                                                                                                    | (4)                                                                   | 10 in a lina                                             | 17                                                                                                              |
| - VIANE LYNCH                                                                                                                                 |                                                                       | ane orma                                                 | N                                                                                                               |
| D C (Owner's Name - Please Print)                                                                                                             | DEDUD                                                                 | (Owner's Signature)                                      | 0-00- 011                                                                                                       |
|                                                                                                                                               |                                                                       |                                                          | 97905-0140                                                                                                      |
| (Owner's Mailing Addrest)                                                                                                                     | 1 2019 (0                                                             | City) (State)                                            | (Zip Code)                                                                                                      |
| ontinued on page 2)                                                                                                                           | A U                                                                   | 4                                                        | NW                                                                                                              |
| BY:                                                                                                                                           | IM                                                                    |                                                          | IN                                                                                                              |
| DI                                                                                                                                            | 1                                                                     |                                                          | r                                                                                                               |

| Form 3830-2<br>(January 2017)                                                                                                                                                                                                                                                           | TED STAT<br>DEPARTMENT OF THE<br>BUREAU OF LAND MA<br>MAINTENANCE FEE WAIVEF                                                                                                                                                                                                                                                                                                                                                                                                                                                                         | CINTERIOR<br>NAGEMENT                                                                                                                                                                                                                                                                                                                                                  | VV                                                                                                                                                                                                                                                   | 407549<br>MC407550<br>FORM APPROVED<br>OMB NO. 1004-0114<br>kpires: January 31, 2020                                                                                                               |
|-----------------------------------------------------------------------------------------------------------------------------------------------------------------------------------------------------------------------------------------------------------------------------------------|------------------------------------------------------------------------------------------------------------------------------------------------------------------------------------------------------------------------------------------------------------------------------------------------------------------------------------------------------------------------------------------------------------------------------------------------------------------------------------------------------------------------------------------------------|------------------------------------------------------------------------------------------------------------------------------------------------------------------------------------------------------------------------------------------------------------------------------------------------------------------------------------------------------------------------|------------------------------------------------------------------------------------------------------------------------------------------------------------------------------------------------------------------------------------------------------|----------------------------------------------------------------------------------------------------------------------------------------------------------------------------------------------------|
|                                                                                                                                                                                                                                                                                         | SEE INSTRUCTIONS                                                                                                                                                                                                                                                                                                                                                                                                                                                                                                                                     | ON PAGE 2                                                                                                                                                                                                                                                                                                                                                              |                                                                                                                                                                                                                                                      |                                                                                                                                                                                                    |
| <ol> <li>The undersigned and a of America on Septem</li> <li>The undersigned have the undersigned must f</li> <li>The undersigned under a notice of intent to ho</li> <li>The undersigned under intent to hold for these</li> <li>The undersigned under document with the BL</li> </ol> | er is filed for the assessment year beginni<br>ill related parties owned ten or fewer mini<br>ber 1, $20/8^{\circ}$<br>performed the assessment work required<br>file an affidavit of assessment work obligati<br>ld reating this condition must be recorded<br>rstand that if the assessment work obligati<br>ld reciting this condition must be recorded<br>sites is required to be filed with the BLM<br>rstand and acknowledge that pursuant to 4<br>M may result in a fine of up to \$250,000,<br>Ill or tunnel sites for which this waiver fro | ng claims, mill, or tunnel sites locate<br>by law for each mining claim listed p<br>he Bureau of Land Management (BLJ<br>ion has not yet come due under 30 U.<br>d by the December 30th following the<br>be listed on this waiver and be waiver<br>by the December 30th following the<br>3 U.S.C. 1212 and 18 U.S.C. 1001, t<br>a prison term not to exceed five years | ed and maintained on Fede<br>rior to filing this waiver a<br>M) by the December 30th<br>S.C. 28 (for those claims is<br>e filing of this waiver.<br>d from payment of the ma<br>filing of this waiver.<br>he filing or recording of a<br>s, or both. | eral lands in the United States<br>nd understand that by filing this form,<br>following the filing of this waiver.<br>in their first assessment year only),<br>intenance fee, and that a notice of |
|                                                                                                                                                                                                                                                                                         | CLAIM OR SITE NAME                                                                                                                                                                                                                                                                                                                                                                                                                                                                                                                                   | /                                                                                                                                                                                                                                                                                                                                                                      | BLM RECORD.                                                                                                                                                                                                                                          | ATION SERIAL NUMBER                                                                                                                                                                                |
| 1. D+H                                                                                                                                                                                                                                                                                  | #                                                                                                                                                                                                                                                                                                                                                                                                                                                                                                                                                    | $\checkmark$                                                                                                                                                                                                                                                                                                                                                           | AMC #                                                                                                                                                                                                                                                | 407549                                                                                                                                                                                             |
| 2. Dat H                                                                                                                                                                                                                                                                                | #2                                                                                                                                                                                                                                                                                                                                                                                                                                                                                                                                                   |                                                                                                                                                                                                                                                                                                                                                                        | AMC #                                                                                                                                                                                                                                                | 407550                                                                                                                                                                                             |
| 3.                                                                                                                                                                                                                                                                                      | i                                                                                                                                                                                                                                                                                                                                                                                                                                                                                                                                                    |                                                                                                                                                                                                                                                                                                                                                                        |                                                                                                                                                                                                                                                      |                                                                                                                                                                                                    |
| 4.                                                                                                                                                                                                                                                                                      |                                                                                                                                                                                                                                                                                                                                                                                                                                                                                                                                                      |                                                                                                                                                                                                                                                                                                                                                                        |                                                                                                                                                                                                                                                      |                                                                                                                                                                                                    |
| 5.                                                                                                                                                                                                                                                                                      |                                                                                                                                                                                                                                                                                                                                                                                                                                                                                                                                                      |                                                                                                                                                                                                                                                                                                                                                                        |                                                                                                                                                                                                                                                      |                                                                                                                                                                                                    |
| 6.                                                                                                                                                                                                                                                                                      |                                                                                                                                                                                                                                                                                                                                                                                                                                                                                                                                                      |                                                                                                                                                                                                                                                                                                                                                                        |                                                                                                                                                                                                                                                      | Ö 🗃 14                                                                                                                                                                                             |
| 7.                                                                                                                                                                                                                                                                                      | •                                                                                                                                                                                                                                                                                                                                                                                                                                                                                                                                                    |                                                                                                                                                                                                                                                                                                                                                                        |                                                                                                                                                                                                                                                      | 2 8 7                                                                                                                                                                                              |
| 8.                                                                                                                                                                                                                                                                                      | 1                                                                                                                                                                                                                                                                                                                                                                                                                                                                                                                                                    |                                                                                                                                                                                                                                                                                                                                                                        |                                                                                                                                                                                                                                                      | ><                                                                                                                                                                                                 |
| 9.                                                                                                                                                                                                                                                                                      |                                                                                                                                                                                                                                                                                                                                                                                                                                                                                                                                                      |                                                                                                                                                                                                                                                                                                                                                                        |                                                                                                                                                                                                                                                      |                                                                                                                                                                                                    |
| 10.                                                                                                                                                                                                                                                                                     |                                                                                                                                                                                                                                                                                                                                                                                                                                                                                                                                                      |                                                                                                                                                                                                                                                                                                                                                                        | 1                                                                                                                                                                                                                                                    | j U jo                                                                                                                                                                                             |
| The owner(s) (claimants) of $DAK$                                                                                                                                                                                                                                                       | of the above mining claims and sites are:<br>CAPEHART                                                                                                                                                                                                                                                                                                                                                                                                                                                                                                | Do                                                                                                                                                                                                                                                                                                                                                                     | in Par                                                                                                                                                                                                                                               | the ast                                                                                                                                                                                            |
|                                                                                                                                                                                                                                                                                         | Owner's Name - Please Print)                                                                                                                                                                                                                                                                                                                                                                                                                                                                                                                         |                                                                                                                                                                                                                                                                                                                                                                        | (Owner's Sig                                                                                                                                                                                                                                         | nature)                                                                                                                                                                                            |
| Y.O. 1                                                                                                                                                                                                                                                                                  | 20x 485                                                                                                                                                                                                                                                                                                                                                                                                                                                                                                                                              | TRINEV                                                                                                                                                                                                                                                                                                                                                                 | ILLE                                                                                                                                                                                                                                                 | OR 97754-04                                                                                                                                                                                        |
|                                                                                                                                                                                                                                                                                         | (Owner's Mailing Address)                                                                                                                                                                                                                                                                                                                                                                                                                                                                                                                            | (C                                                                                                                                                                                                                                                                                                                                                                     | City)                                                                                                                                                                                                                                                | (State) (Zip Code)                                                                                                                                                                                 |
| JOYCE                                                                                                                                                                                                                                                                                   | M. CAPEHAR<br>Owner's Name - Please Print)                                                                                                                                                                                                                                                                                                                                                                                                                                                                                                           | T Joyce                                                                                                                                                                                                                                                                                                                                                                | M. Cupe                                                                                                                                                                                                                                              | ehart                                                                                                                                                                                              |
| PDT                                                                                                                                                                                                                                                                                     | Soc US5                                                                                                                                                                                                                                                                                                                                                                                                                                                                                                                                              | PRINE                                                                                                                                                                                                                                                                                                                                                                  | , e                                                                                                                                                                                                                                                  | <b>S</b> A                                                                                                                                                                                         |
|                                                                                                                                                                                                                                                                                         | (Owner's Mailing Address)                                                                                                                                                                                                                                                                                                                                                                                                                                                                                                                            |                                                                                                                                                                                                                                                                                                                                                                        | ity)                                                                                                                                                                                                                                                 | $\frac{OR}{(\text{State})}  \frac{97754-04}{(\text{Zip Code})}$                                                                                                                                    |
| HARVEY                                                                                                                                                                                                                                                                                  | J. LYNCH                                                                                                                                                                                                                                                                                                                                                                                                                                                                                                                                             | + 1m                                                                                                                                                                                                                                                                                                                                                                   | J In g                                                                                                                                                                                                                                               |                                                                                                                                                                                                    |
|                                                                                                                                                                                                                                                                                         | Owner's Name - Please Print)                                                                                                                                                                                                                                                                                                                                                                                                                                                                                                                         | D                                                                                                                                                                                                                                                                                                                                                                      | (Owner's Sign                                                                                                                                                                                                                                        | nature)                                                                                                                                                                                            |
| P.O. 5                                                                                                                                                                                                                                                                                  | (Owner's Mailing Address)                                                                                                                                                                                                                                                                                                                                                                                                                                                                                                                            | DURKE<br>(C                                                                                                                                                                                                                                                                                                                                                            | IE (ity)                                                                                                                                                                                                                                             | $\frac{OR}{(\text{State})} = \frac{97905 - 014}{(\text{Zip Code})}$                                                                                                                                |
| DIANE                                                                                                                                                                                                                                                                                   | LYNCH 133                                                                                                                                                                                                                                                                                                                                                                                                                                                                                                                                            | We                                                                                                                                                                                                                                                                                                                                                                     | are to                                                                                                                                                                                                                                               | ynch                                                                                                                                                                                               |
| P.O. E                                                                                                                                                                                                                                                                                  | Owner's Name - Please Print) 98<br>0 x 140<br>(Owner's Mailing Address)                                                                                                                                                                                                                                                                                                                                                                                                                                                                              | NTERDUKH                                                                                                                                                                                                                                                                                                                                                               | (Owner's Sign<br>SEE                                                                                                                                                                                                                                 | OR 97905-014                                                                                                                                                                                       |
| (Continued on page 2)                                                                                                                                                                                                                                                                   | (Owner's Maining Address)                                                                                                                                                                                                                                                                                                                                                                                                                                                                                                                            | SEP 0 7 2018 (C                                                                                                                                                                                                                                                                                                                                                        | ity)                                                                                                                                                                                                                                                 | (State) (Zip Code)                                                                                                                                                                                 |
|                                                                                                                                                                                                                                                                                         | BY                                                                                                                                                                                                                                                                                                                                                                                                                                                                                                                                                   | pr -                                                                                                                                                                                                                                                                                                                                                                   |                                                                                                                                                                                                                                                      | NW                                                                                                                                                                                                 |
|                                                                                                                                                                                                                                                                                         |                                                                                                                                                                                                                                                                                                                                                                                                                                                                                                                                                      |                                                                                                                                                                                                                                                                                                                                                                        |                                                                                                                                                                                                                                                      | R                                                                                                                                                                                                  |